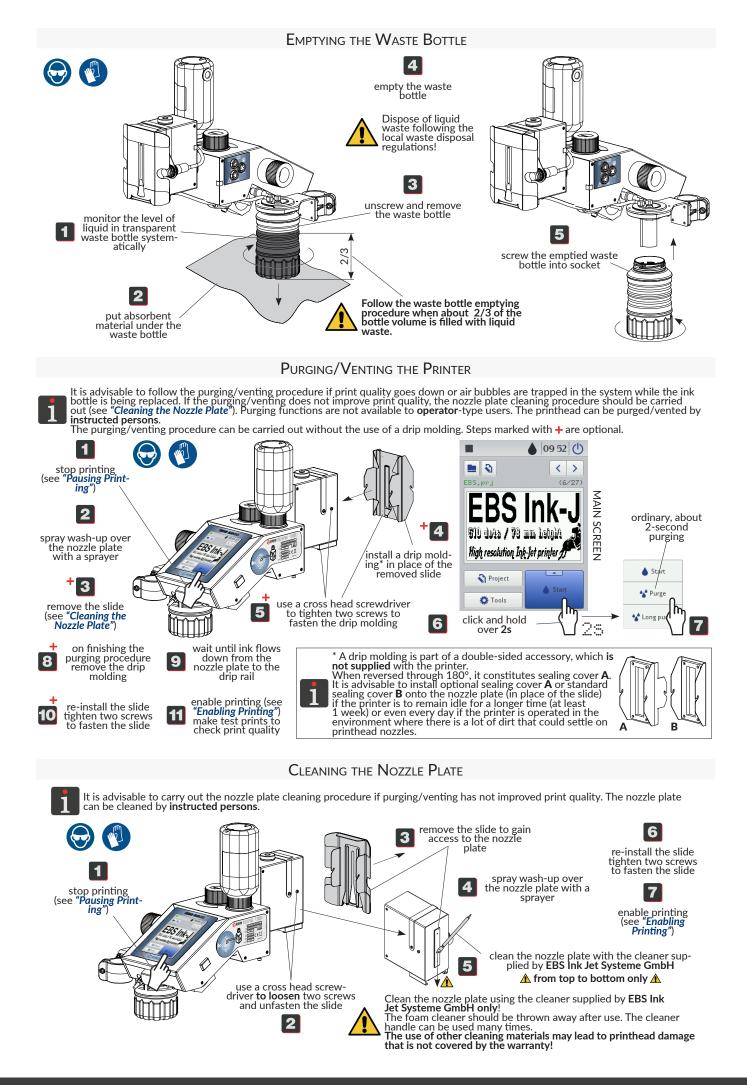

This manual contains only basic information about operation and maintenance of the **Hi-Res** EBS-2600 printer. For detailed information see the Printer User Manual.

Before using the **Hi-Res** EBS-2600 printer, please read carefully the documents attached to the printer, especially the Safety

Manual and the material safety data sheets (MSDSs) for consum-

EBS Ink Jet Systeme GmbH Alte Ziegelei 19-25 D-51588 Nümbrecht-Elsenroth ☎ (+49) 2293-939-0 or 2293-939-3 ♂ www.ebs-inkjet.de mail@ebs-inkjet.de