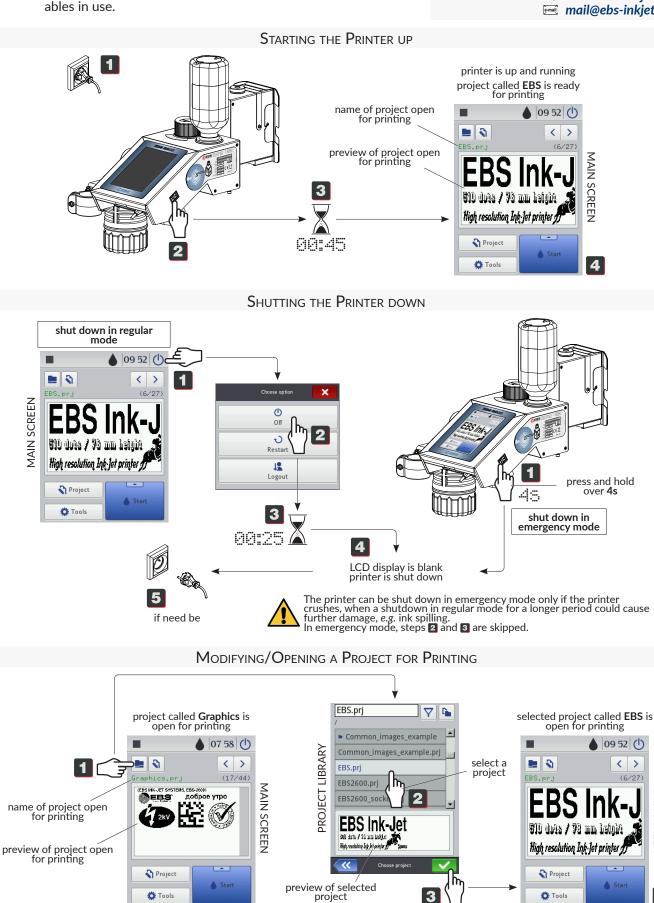

This manual contains only basic information about operation and maintenance of the **Hi-Res** EBS-2600 printer. For detailed information see the Printer User Manual.

Before using the **Hi-Res** EBS-2600 printer, please read carefully the documents attached to the printer, especially the Safety

Manual and the material safety data sheets (MSDSs) for consum-

EBS Ink Jet Systeme GmbH Alte Ziegelei 19-25 D-51588 Nümbrecht-Elsenroth ☎ (+49) 2293-939-0 or 2293-939-3 ♂ www.ebs-inkjet.de mail@ebs-inkjet.de