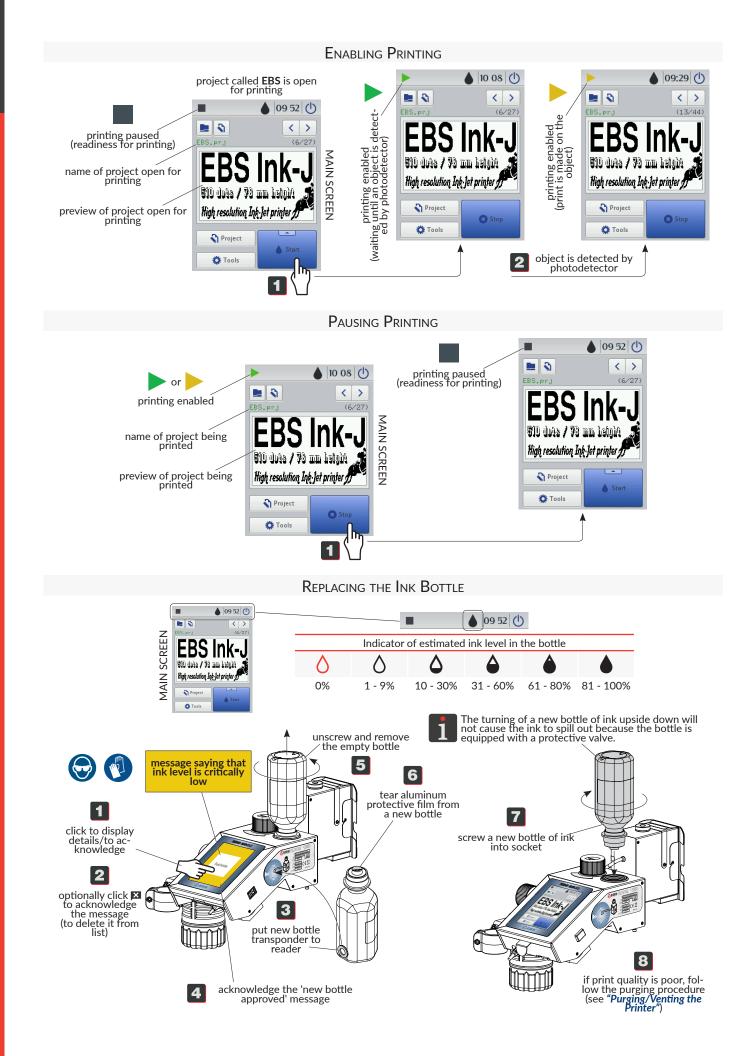

This manual contains only basic information about operation and maintenance of the **Hi-Res** EBS-2600 printer. For detailed information see the Printer User Manual.

Before using the **Hi-Res** EBS-2600 printer, please read carefully the documents attached to the printer, especially the Safety

Manual and the material safety data sheets (MSDSs) for consum-

EBS Ink Jet Systeme GmbH Alte Ziegelei 19-25 D-51588 Nümbrecht-Elsenroth ☎ (+49) 2293-939-0 or 2293-939-3 ♂ www.ebs-inkjet.de mail@ebs-inkjet.de